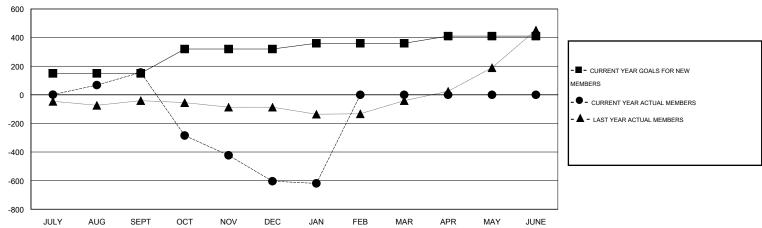

# **LOCATION PHILIPPINES**

GMT CA 5

|               |                  | Clubs             |                  |                  | Members               |                    |                                     |                    |                  |
|---------------|------------------|-------------------|------------------|------------------|-----------------------|--------------------|-------------------------------------|--------------------|------------------|
|               | RESUI            | LTS FOR 2014-2015 |                  |                  | RESULTS FOR 2014-2015 |                    |                                     |                    |                  |
| QUARTER       | NEW CLUB<br>GOAL | NEW CLUBS         | DROPPED<br>CLUBS | NET<br>GAIN/LOSS | QUARTER               | NEW MEMBER<br>GOAL | CHARTER AND<br>NEW MEMBERS<br>ADDED | DROPPED<br>MEMBERS | NET<br>GAIN/LOSS |
| JULY/AUG/SEPT | 5                | 7                 | 1                | 6                | JULY/AUG/SEPT         | 150                | 269                                 | 113                | 156              |
| OCT/NOV/DEC   | 2                | 1                 | 25               | -24              | OCT/NOV/DEC           | 170                | 92                                  | 852                | -760             |
| JAN/FEB/MAR   | 3                | 0                 | 2                | -2               | JAN/FEB/MAR           | 40                 | 30                                  | 45                 | -15              |
| APR/MAY/JUNE  | 3                | 0                 | 0                | 0                | APR/MAY/JUNE          | 50                 | 0                                   | 0                  | 0                |

#### GOALS AND ACTUAL MEMBERS CUMULATIVE

| DROPPED CLUBS: 28  DROPPED MEMBERS |                 | 41 CLUBS OF 100 ADDED 1 OR MORE NEW MEMBERS | GENDER DISTRIBU<br>MALE<br>FEMALE     | TION<br>1,087 (54.08%)<br>923 (45.92%) |            |
|------------------------------------|-----------------|---------------------------------------------|---------------------------------------|----------------------------------------|------------|
| DECEASED CLUB CANCELLED OTHER      | 9<br>263<br>738 | CLICK HERE FOR HEALTH ASSESSMENT DATA       | FAMILY UNIT MEMBERS HEAD OF HOUSEHOLD |                                        | 763<br>305 |
| TOTAL                              | 1,010           |                                             | NON-HEAD OF HOUSEHOLI                 | D                                      | 458        |