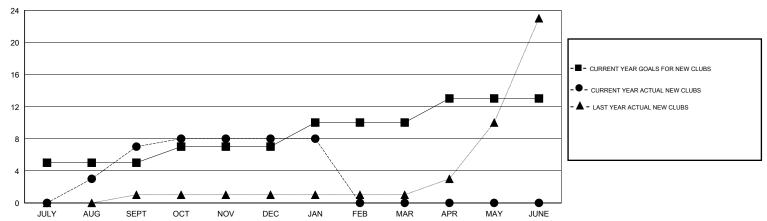

# **LOCATION PHILIPPINES**

GMT CA 5

|               |                  | Clubs             |                  |                  | Members               |                    |                                     |                    |                  |
|---------------|------------------|-------------------|------------------|------------------|-----------------------|--------------------|-------------------------------------|--------------------|------------------|
|               | RESUI            | LTS FOR 2014-2015 |                  |                  | RESULTS FOR 2014-2015 |                    |                                     |                    |                  |
| QUARTER       | NEW CLUB<br>GOAL | NEW CLUBS         | DROPPED<br>CLUBS | NET<br>GAIN/LOSS | QUARTER               | NEW MEMBER<br>GOAL | CHARTER AND<br>NEW MEMBERS<br>ADDED | DROPPED<br>MEMBERS | NET<br>GAIN/LOSS |
| JULY/AUG/SEPT | 5                | 7                 | 1                | 6                | JULY/AUG/SEPT         | 150                | 269                                 | 113                | 156              |
| OCT/NOV/DEC   | 2                | 1                 | 25               | -24              | OCT/NOV/DEC           | 170                | 92                                  | 852                | -760             |
| JAN/FEB/MAR   | 3                | 0                 | 2                | -2               | JAN/FEB/MAR           | 40                 | 30                                  | 45                 | -15              |
| APR/MAY/JUNE  | 3                | 0                 | 0                | 0                | APR/MAY/JUNE          | 50                 | 0                                   | 0                  | 0                |

### GOALS AND ACTUAL NEW CLUBS CUMULATIVE